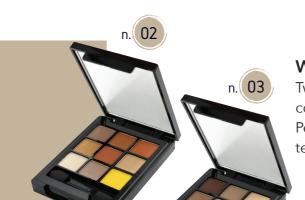

### **Wonder Sculpt**

Two novelties in the Wonder Sculpt family to emphasize the look with color patterns, illuminate and sculpt the eyes in an impeccable way. Perfect hold and spread ability, quaranteed by latest generation technology that transform these small palettes into precious jewels.