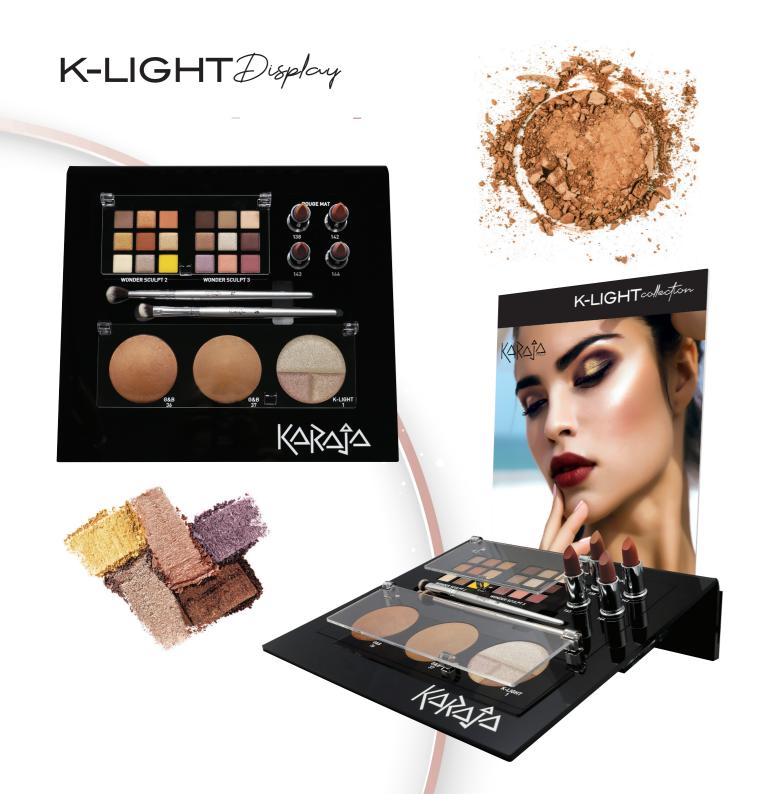

KARAJA SRL ITALY
Via Tavani,1 - 24030 Mozzo (BG)
Tel. +39 035 528538 - Fax +39 035 528518 E-mail: customercare@karaja.it - www.karaja.it

K-LIGHT collection

# K-LIGHT face

Capture the light, create bronze effects for an always glow look with our new powders.

# <sub>n.</sub> 01 K-Light

The perfect key to capture the light and illuminate the particularities of every woman's face. A perfect ally to embellish all looks, a veil of powder that illuminates the face in a refined way. Its formula melts and glides on the skin like a precious cuddle that gives a three-dimensional light and a radiant complexion. Versatile product that can be used alone to illuminate the complexion and create a unique play of light, or combined with other products to sculpt the face.

# 36 Gold & Bronze

Born to be essential. Satin finish and light texture that adheres perfectly to the skin and allows the brush to glide easily. An essentially perfect powder for tanning the complexion.

### **Wonder Sculpt**

Two novelties in the Wonder Sculpt family to emphasize the look with color patterns, illuminate and sculpt the eyes in an impeccable way. Perfect hold and spread ability, quaranteed by latest generation technology that transform these small palettes into precious jewels.

K-LIGHT Lyps

#### Rouge Mat

Four new colors of Rouge Mat in an even more performing formulation that offers unusual results of lightness and compactness. Lipsticks with the extraordinary softness characteristics of a powder product, without however drying the lips.