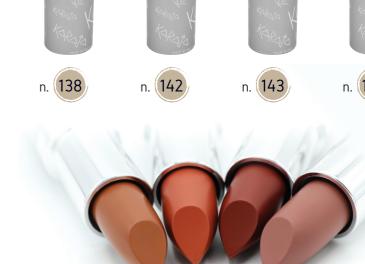

#### Rouge Mat

Four new colors of Rouge Mat in an even more performing formulation that offers unusual results of lightness and compactness. Lipsticks with the extraordinary softness characteristics of a powder product, without however drying the lips.