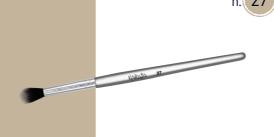

# n 27 Roung Blending Brush

Considered one of the basic brushes for blending eyeshadow. This brush can be used on the entire eyelid, both mobile and fixed. It is generally used for basic colors such as light beige, white or transition colors such as apricot or orange. Very soft brush, more the color is mixed and more intense effects will be obtained. Blend the eyeshadow with the brush starting from the outside of the eye to the inner corner. Suitable for matte eyeshadows, it is not recommended for applying bright colors.