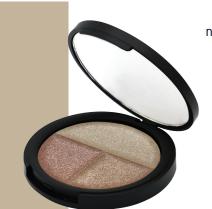

### **Wonder Sculpt**

Two novelties in the Wonder Sculpt family to emphasize the look with color patterns, illuminate and sculpt the eyes in an impeccable way. Perfect hold and spread ability, quaranteed by latest generation technology that transform these small palettes into precious jewels.