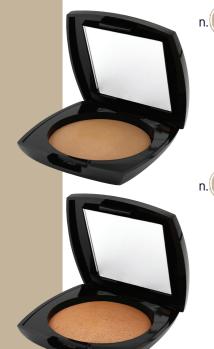

# <sub>n.</sub> 01 K-Light

The perfect key to capture the light and illuminate the particularities of every woman's face. A perfect ally to embellish all looks, a veil of powder that illuminates the face in a refined way. Its formula melts and glides on the skin like a precious cuddle that gives a three-dimensional light and a radiant complexion. Versatile product that can be used alone to illuminate the complexion and create a unique play of light, or combined with other products to sculpt the face.

# 36 Gold & Bronze

Born to be essential. Satin finish and light texture that adheres perfectly to the skin and allows the brush to glide easily. An essentially perfect powder for tanning the complexion.

#### Gold & Bronze

Face powder rich in natural ingredients: Corn Starch (Zea Mays (Corn) Starch) famous for its absorbent properties and Limnanthes Alba Oil (Limnanthes Alba (Meadowfoam) Seed Oil) well known for its emollient properties. Texture suitable for all skin types, extremely sensory, sensitive and adherent for a flawless look. This powder is the real secret to an irresistible "sun-kissed" effect. Highly versatile and easily blendable product, it can be used dry for a natural effect or wet for a more intense and covering effect.