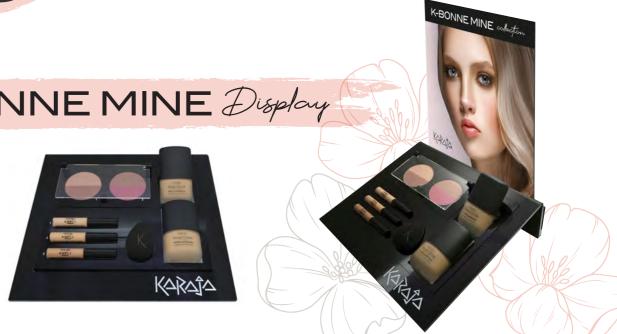

edness on the face disappear completely. Combine these products with your Beauty Routine:



# **K-Cheeks**

# KARAJA DIVINE COVE DIVINE COV n. 05 n. 06 n 01 -SOFT. n. 02 K-SOFT.2 n. 03

### **Divine Cover** The secret for perfect skin.

A foundation with divine and immediate coverage, easy and quick to apply, presented in two new shades. Enriched with hydrating and nourishing agents, it glides softly over skin thanks to its rich and creamy texture, giving a uniform and radiant complexion, perfect for any occasion. Formulated for a high waterproof coverage, it gives a brightness that lasts all day, without a mask effect. Contains Macadamia Oil (Macadamia Ternifolia Seed Oil), Sweet Almond Oil (Prunus Amygdalus Dulcis (Sweet Almond) Oil). Dermatologically tested.



# K-BONNE MINE Display



### K-Soft Concealer

Medium coverage concealer for a natural and silky finish, perfect as an everyday ally. Blendable texture that allows aesthetic performance with immediately visible results. Minimizes facial imperfections and covers blemishes for a "forever-young" result from the first application.

Compact blush, easy to blend and with excellent adhesion to the skin. It will give to the cheeks a very natural "bonne-mine" look without weighing them down.

The characteristic Matt effect is given by its special and extremely thin texture that lightly revives the cheeks, providing multiple intensities of color and perfect uniformity in application.

### **K-Blending Sponge**

Sponge designed for applying and blending face makeup, for a soft, radiant and perfectly homogeneous complexion.