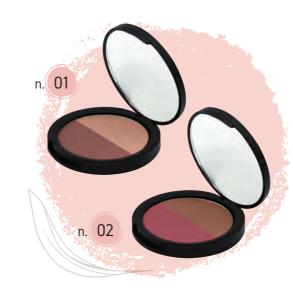

# **K-Cheeks**

Compact blush, easy to blend and with excellent adhesion to the skin. It will give to the cheeks a very natural "bonne-mine" look without weighing them down.

The characteristic Matt effect is given by its special and extremely thin texture that lightly revives the cheeks, providing multiple intensities of color and perfect uniformity in application.