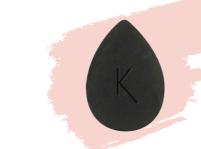

### **K-Blending Sponge**

Sponge designed for applying and blending face makeup, for a soft, radiant and perfectly homogeneous complexion. It helps to cover imperfections, allowing you to softly blend make-up even in the corners and in the smallest and most difficult areas to reach.